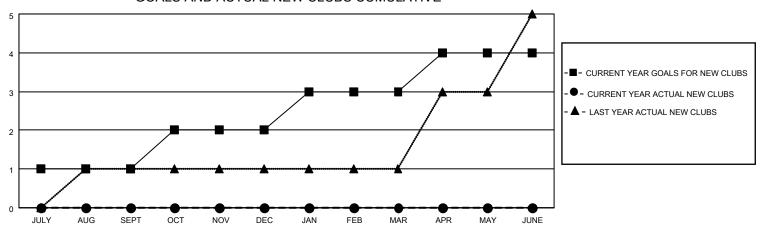

## District 301 B2

| Clubs RESULTS FOR 2022-2023 |   |   |   | Members RESULTS FOR 2022-2023 |    |    |     |
|-----------------------------|---|---|---|-------------------------------|----|----|-----|
|                             |   |   |   |                               |    |    |     |
| JULY/AUG/SEPT               | 1 | 0 | 0 | JULY/AUG/SEPT                 | 60 | 78 | 32  |
| OCT/NOV/DEC                 | 1 | 0 | 3 | OCT/NOV/DEC                   | 80 | 30 | 134 |
| JAN/FEB/MAR                 | 1 | 0 | 0 | JAN/FEB/MAR                   | 80 | 6  | 8   |
| APR/MAY/JUNE                | 1 | 0 | 0 | APR/MAY/JUNE                  | 80 | 0  | 0   |

## GOALS AND ACTUAL NEW CLUBS CUMULATIVE

| DROPPED CLUBS: 3 |     | 21 CLUBS OF 44 ADDED 1 OR<br>MORE NEW MEMBERS | GENDER DISTRIBUTION                 |              |  |
|------------------|-----|-----------------------------------------------|-------------------------------------|--------------|--|
|                  |     | MORE NEW MEMBERS                              | MALE                                | 689 (55.43%) |  |
|                  |     |                                               | FEMALE                              | 554 (44.57%) |  |
| DROPPED MEMBERS  |     |                                               | NON BINARY                          | 0 (0.00%)    |  |
|                  |     |                                               | PREFER NOT TO ANSWER                | 0 (0.00%)    |  |
| DECEASED         | 3   |                                               |                                     | ,            |  |
| CLUB CANCELLED   | 43  | CLICK HERE FOR CUMULATIVE                     | TOTAL FAMILY UNIT MEMBERS           | 3 404        |  |
| OTHER            | 128 | MEMBERSHIP DATA                               |                                     |              |  |
| TOTAL 174        |     |                                               | FAMILY MEMBERS PAYING HALF DUES 256 |              |  |
|                  |     |                                               |                                     |              |  |