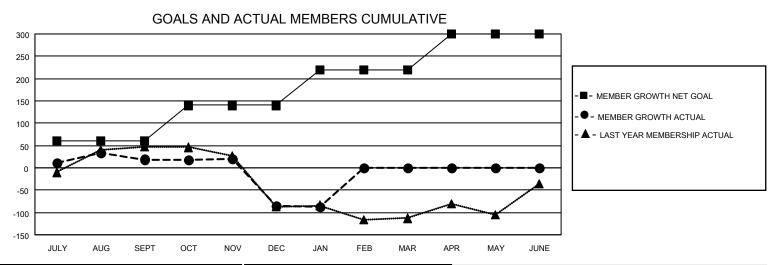

## District 301 B2

| Clubs RESULTS FOR 2022-2023 |   |   |   | Members RESULTS FOR 2022-2023 |    |    |     |
|-----------------------------|---|---|---|-------------------------------|----|----|-----|
|                             |   |   |   |                               |    |    |     |
| JULY/AUG/SEPT               | 1 | 0 | 0 | JULY/AUG/SEPT                 | 60 | 78 | 32  |
| OCT/NOV/DEC                 | 1 | 0 | 3 | OCT/NOV/DEC                   | 80 | 30 | 134 |
| JAN/FEB/MAR                 | 1 | 0 | 0 | JAN/FEB/MAR                   | 80 | 6  | 8   |
| APR/MAY/JUNE                | 1 | 0 | 0 | APR/MAY/JUNE                  | 80 | 0  | 0   |

## GOALS AND ACTUAL NEW CLUBS CUMULATIVE

| DROPPED CLUBS: 3 |     | 21 CLUBS OF 44 ADDED 1 OR<br>MORE NEW MEMBERS | GENDER DISTRIBUTION                 |              |  |
|------------------|-----|-----------------------------------------------|-------------------------------------|--------------|--|
|                  |     | MORE NEW MEMBERS                              | MALE                                | 689 (55.43%) |  |
|                  |     |                                               | FEMALE                              | 554 (44.57%) |  |
| DROPPED MEMBERS  |     |                                               | NON BINARY                          | 0 (0.00%)    |  |
|                  |     |                                               | PREFER NOT TO ANSWER                | 0 (0.00%)    |  |
| DECEASED         | 3   |                                               |                                     | ,            |  |
| CLUB CANCELLED   | 43  | CLICK HERE FOR CUMULATIVE                     | TOTAL FAMILY UNIT MEMBERS           | 3 404        |  |
| OTHER            | 128 | MEMBERSHIP DATA                               |                                     |              |  |
| TOTAL 174        |     |                                               | FAMILY MEMBERS PAYING HALF DUES 256 |              |  |
|                  |     |                                               |                                     |              |  |